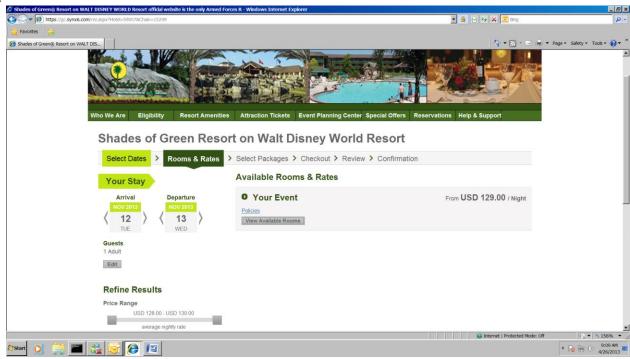

Page 1:

7. A screen will show you if rooms are available for the event. Click the grey box labeled "View Available rooms" to view room types, and click "Select" to choose your room type. Click on the **Rate Amount** (highlighted in green and underlined) for your requested room type.