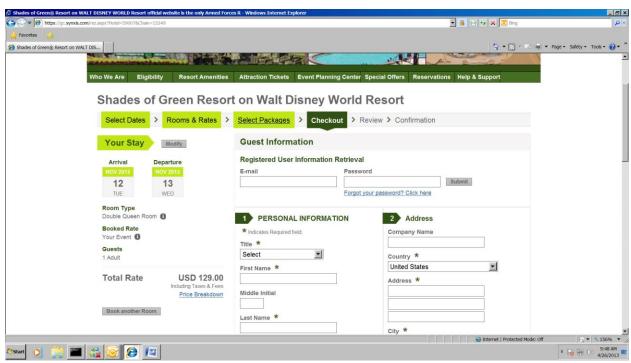

## Shades of Green® on WALT DISNEY WORLD® Resort Group Booking Procedures

Page 2:

- 8. The next page will ask for your guest information. Fill in all requested information to include title, name, address, phone number, credit card information, etc. Once completed, click on the box confirming you have read and understood the booking requirements. Click on "Confirm Reservation."
- \*\*Please Note: A credit card is required to hold your reservation; a deposit equal to one nights' room rate will be taken at time of booking. For TDY reservations your credit card will not be charged.