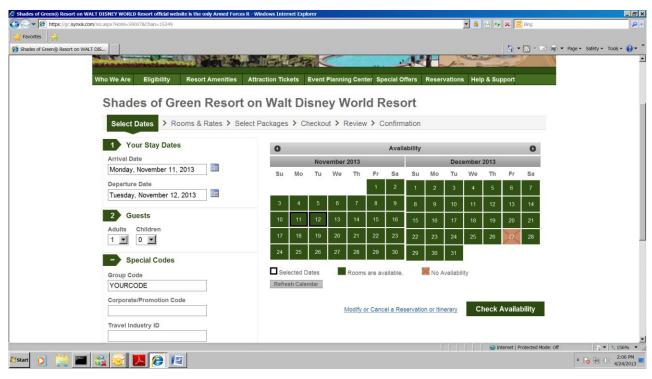

#### **Booking Online**

- 1. Visit the Shades of Green website at www.shadesofgreen.org.
- 2. Click on the "Book Now" icon on the right-hand side of the page.
- 3. Enter your **Arrival** and **Departure** dates. (*Please note: The dates you request must be within the group dates noted above. If you choose to enter dates outside this range, your reservation request will be declined by the system.)*
- 4. Select the number of Adults and Children for this reservation.
- 5. Click the green plus sign beside "Special Codes", and enter your event code of 1609YOGAFIT
- 6. Click on "Check Availability".

Page 1:

7. A screen will show you if rooms are available for the event. Click the grey box labeled "View Available rooms" to view room types, and click "Select" to choose your room type. Click on the **Rate Amount** (highlighted in green and underlined) for your requested room type.